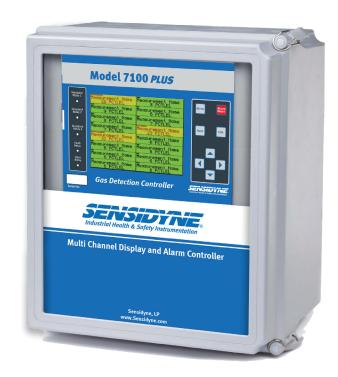

## Model 7100-PLUS Controller 8/16 Channels

- 8/16 channel display modes accept inputs from many sensor types and signal ranges. Input types include 4-20mA and Modbus.
- Ethernet with Modbus TCP serves/client and web server for configuration and monitoring
- RS-485 serial ports allow simultaneous Modbus Master/Slave operation. Two standard ports and two optional isolated ports.
- Wireless Modbus and SensCast wireless interfaces available
- Three independent alarm levels per channel. "Relay Acknowledge" feature allows silencing of external audible devices during alarm conditions.
- QVGA Color LCD displays monitored data as trends, bar graphs and engineering units. Readouts change colors to indicate alarms.
- Five standard SPDT 5-amp alarm relays. HORN, FAULT and three programmable alarm relays
- Options cards such as 4-20mA inputs, 4-20mA outputs, discrete and programmable alarm relays
- Cal Mode offers push-button zero/span calibration for remote sensor applications
- Authorization Mode allows locking of critical settings
- Data Logger onto SD card allows recording of input values, and events for more than 10 years
- Power supply options include both 150 and 600 Watt
- Magnetic keypad standard for non-intrusive operation in potentially hazardous locations
- Enclosures include wall mount NEMA 4X Non-Metallic, 316 SS, XP and Rack/Panel Mount

The **Model 7100-PLUS** controller combines the reliability of our proven Model 7100 controller with the advanced upgrades of our Model 7200 64 channel controller in one low cost package. The Model 7100-*PLUS* provides simultaneous display and alarm functions for up to 16 input variables. 8 or 16 channel display modes, and I/O modules arranged in groups of 8 channels, allow economical configuration of systems. This easy-to-configure, user friendly controller is ideal for centralizing display and alarm functions in critical multipoint monitoring applications.