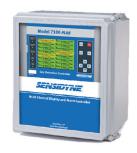

Panel/Rack Mount

Compact Fiberglass NEMA 4X
Wall Mount

Aluminum NEMA 7 XP
Wall Mount