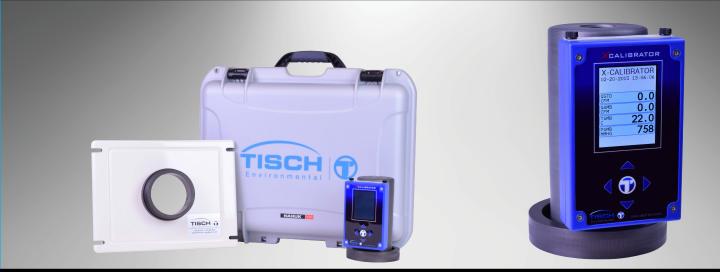

# **TE-HVC**

## X-Calibrator TSP, PM10, PM2.5

The TE-HVC is a totaly integrated device used for flow calibration of High Volume PM10, PM2.5 and TSP particulate monitors. The 32bit microprocessor controller gives instantaneous standard and ambient flow rate, temperature, and barometric pressure.

## User Interface

Five Key Configuration: Four Quadrants & Center 2.8 Inch LCD Display 240 x 320 Color